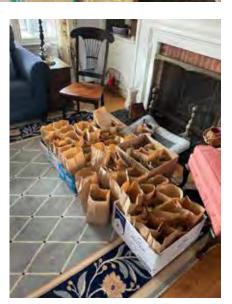

#### 50-BAG LUNCHES FOR THE ARUNDEL HOUSE OF HOPE

on 3-2-23 myself, Lion Rollins Clark and his wife Pat, Lion Paula Wilks, and Lion Jackie Hetrick met to make 50 sandwiches and pack 50 bag lunches for the Arundel House of Hope. I then delivered these lunches to the Glen Burnie Office of the Arundel House of Hope. They would be distributed to the homeless population visiting these offices by closing time that day. Also delivered to the House of Hope were toiletries, boots, bedding, and clothing donated by Lion Jackie.

Besides the ham and cheese and turkey and cheese sandwiches, the lunch consisted of a water bottle, crackers, cookies, fruit cups, raisins, fruit snacks, puddings, and candy.

A big thank you goes out to the Severn River Lions and helper who came to make the sandwiches and pack, the Lions who donated food and supplies, and the Lions who made monetary contributions to purchase needed items.