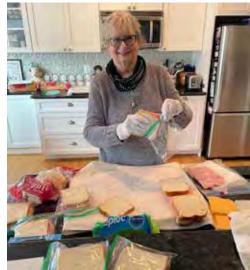

#### 50-BAG LUNCHES FOR THE ARUNDEL HOUSE OF HOPE

on 3-2-23 myself, Lion Rollins Clark and his wife Pat, Lion Paula Wilks, and Lion Jackie Hetrick met to make 50 sandwiches and pack 50 bag lunches for the Arundel House of Hope. I then delivered these lunches to the Glen Burnie Office of the Arundel House of Hope. They would be distributed to the homeless population visiting these offices by closing time that day. Also delivered to the House of Hope were toiletries, boots, bedding, and clothing donated by Lion Jackie.

Besides the ham and cheese and turkey and cheese sandwiches, the lunch consisted of a water bottle, crackers, cookies, fruit cups, raisins, fruit snacks, puddings, and candy.

A big thank you goes out to the Severn River Lions and helper who came to make the sandwiches and pack, the Lions who donated food and supplies, and the Lions who made monetary contributions to purchase needed items.