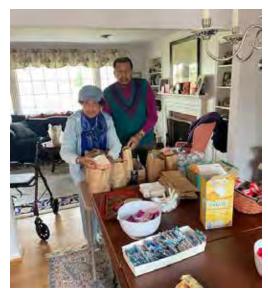

#### 50-BAG LUNCHES FOR THE ARUNDEL HOUSE OF HOPE

on 3-2-23 myself, Lion Rollins Clark and his wife Pat, Lion Paula Wilks, and Lion Jackie Hetrick met to make 50 sandwiches and pack 50 bag lunches for the Arundel House of Hope. I then delivered these lunches to the Glen Burnie Office of the Arundel House of Hope. They would be distributed to the homeless population visiting these offices by closing time that day. Also delivered to the House of Hope were toiletries, boots, bedding, and clothing donated by Lion Jackie.

Besides the ham and cheese and turkey and cheese sandwiches, the lunch consisted of a water bottle, crackers, cookies, fruit cups, raisins, fruit snacks, puddings, and candy.

A big thank you goes out to the Severn River Lions and helper who came to make the sandwiches and pack, the Lions who donated food and supplies, and the Lions who made monetary contributions to purchase needed items.